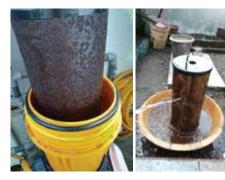

#### Hydrophobic Polypropylene (PP) Fiber Filter

Filtration membrane treatment used in line with USA FDA standards, aperture 5 micron can effectively remove thick solid precipitate filtered water for "physical pollution", effectively filter the water, sediment, sludge, impurities, rust, suspended substances the matter is still visible to the naked eye, in order to ensure that the water turbidity, maintain standards.

#### **Product Features**

- Filter has the first 42 US NSF certification and product with US FDA Standards
- 4 layers with (5µ,3µ,1µ,1µ)micron, High durability
- **100% fiber** filter hydrophobic polypropylene

#### **Coconut shell activated Carbon Filter**

**National SGS certification**, coconut shell help and very strong process in adsorption to activated carbon, the effectively remove the "chemical pollution" in the water specifically heavy metal such as pesticides, herbicides and luethylene bleach, pesticides trihalomethanes, the chlorine plasma or chemical. Finally the result will contribute to household to get healthy drink water.