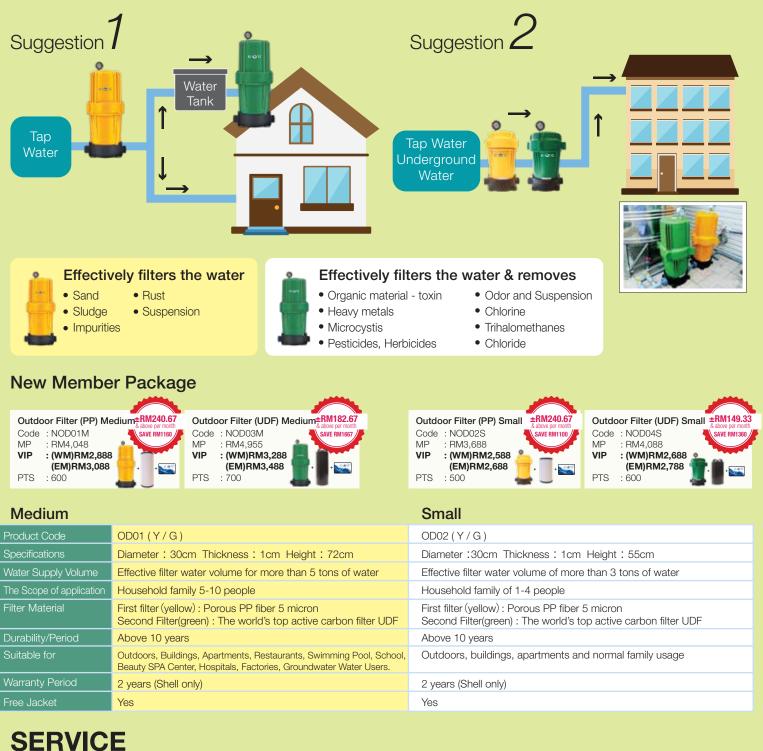

#### **Coconut shell activated Carbon Filter**

**National SGS certification**, coconut shell help and very strong process in adsorption to activated carbon, the effectively remove the "chemical pollution" in the water specifically heavy metal such as pesticides, herbicides and luethylene bleach, pesticides trihalomethanes, the chlorine plasma or chemical. Finally the result will contribute to household to get healthy drink water.

Water (packaged) : <4% Ash : <3.0% Carbon monoxide adsorption amount:>60% Iodine adsorption value:>1100mg/g Hardness:>89% Dissolved water quality:<0.2% PH value:pH7-pH8