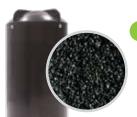

#### Hydrophobic Polypropylene (PP) Fiber Filter

Filtration membrane treatment used in line with USA FDA standards, aperture 5 micron can effectively remove thick solid precipitate filtered water for "physical pollution", effectively filter the water, sediment, sludge, impurities, rust, suspended substances the matter is still visible to the naked eye, in order to ensure that the water turbidity, maintain standards.

#### **Product Features**

- Filter has the first 42 US NSF certification and product with US FDA Standards
- 4 layers with (5µ,3µ,1µ,1µ)micron, High durability
- **100% fiber** filter hydrophobic polypropylene