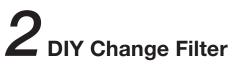

## Easy Reverse Wash

Layers in the filter will remove impulifies and sediment silt, by backwashing action, so that the waste water is discharged through the drainage outlets.

- 1. To extend the life of filters
- 2. To increase the filtering effect of filter
- 3. Easy to operate

#### Hydrophobic Polypropylene (PP) Fiber Filter

Filtration membrane treatment used in line with USA FDA standards, aperture 5 micron can effectively remove thick solid precipitate filtered water for "physical pollution", effectively filter the water, sediment, sludge, impurities, rust, suspended substances the matter is still visible to the naked eye, in order to ensure that the water turbidity, maintain standards.

#### **Product Features**

- Filter has the first 42 US NSF certification and product with US FDA Standards
- 4 layers with (5µ,3µ,1µ,1µ)micron, High durability
- **100% fiber** filter hydrophobic polypropylene