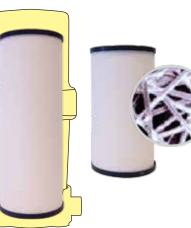

#### **Product Features**

- Filter has the first 42 US NSF certification and product with US FDA Standards
- 4 layers with (5µ,3µ,1µ,1µ)micron, High durability
- **100% fiber** filter hydrophobic polypropylene

#### Hydrophobic Polypropylene (PP) Fiber Filter

Filtration membrane treatment used in line with USA FDA standards, aperture 5 micron can effectively remove thick solid precipitate filtered water for "physical pollution", effectively filter the water, sediment, sludge, impurities, rust, suspended substances the matter is still visible to the naked eye, in order to ensure that the water turbidity, maintain standards.