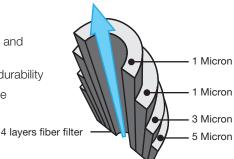

Purify

Backwash

Hold the handle with two hands

Turn counter-clockwise for backwash

#### Pressure gauge

Complete backwash

sh then turn back to original location e face impurities accumulate, the

When the filter surface impurities accumulate, the penetration of water is reduced, makes the filter pressure rise. After the filter "Reverse-Wash" process, water will be filtered efficiency, and then a pressure will be reduce. Therefore, when the pressure gauge is at 2kg, the user