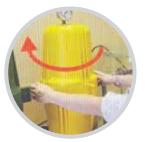

## Easy Reverse Wash

Layers in the filter will remove impulifies and sediment silt, by backwashing action, so that the waste water is discharged through the drainage outlets.

- 1. To extend the life of filters
- 2. To increase the filtering effect of filter
- 3. Easy to operate

Purify

Backwash

Hold the handle with two hands

Turn counter-clockwise for backwash