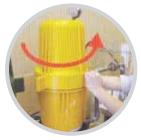

# EASY

Easy reversed washing

3 High Durability

As complying with NSF/ANSI 42 & 61

## Easy Reverse Wash

Layers in the filter will remove impulifies and sediment silt, by backwashing action, so that the waste water is discharged through the drainage outlets.

- 1. To extend the life of filters
- 2. To increase the filtering effect of filter
- 3. Easy to operate

Purify

Backwash

Hold the handle with two hands

Turn counter-clockwise for backwash