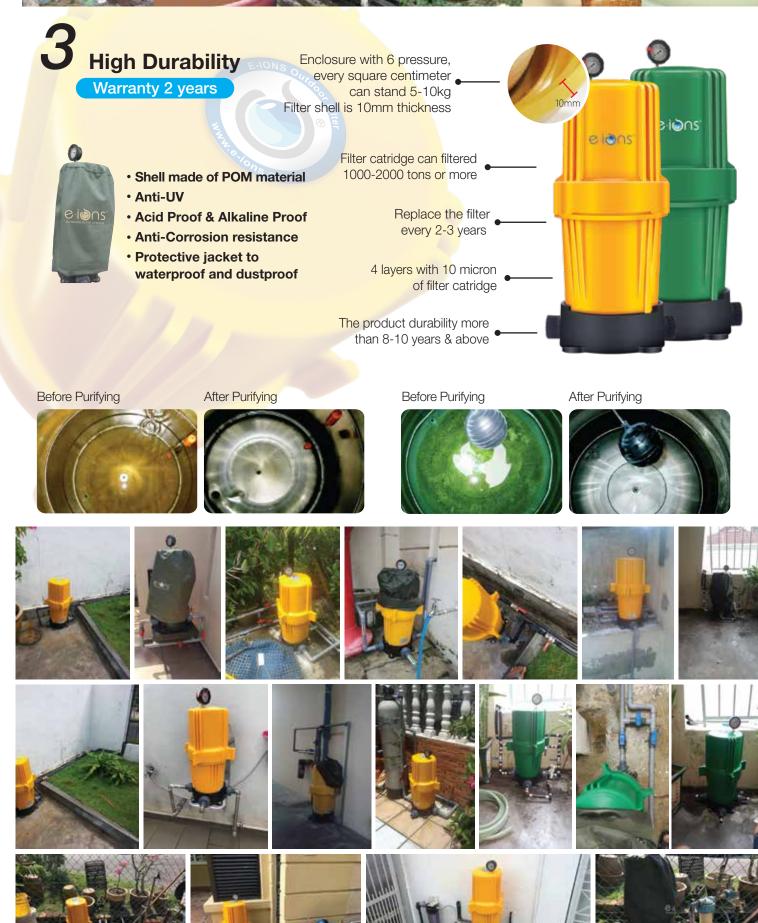

# EASY

Easy reversed washing

3 High Durability

As complying with NSF/ANSI 42 & 61

## Easy Reverse Wash

Layers in the filter will remove impulifies and sediment silt, by backwashing action, so that the waste water is discharged through the drainage outlets.

- 1. To extend the life of filters
- 2. To increase the filtering effect of filter
- 3. Easy to operate

#### Pressure gauge

Complete backwash

sh then turn back to original location e face impurities accumulate, the

When the filter surface impurities accumulate, the penetration of water is reduced, makes the filter pressure rise. After the filter "Reverse-Wash" process, water will be filtered efficiency, and then a pressure will be reduce. Therefore, when the pressure gauge is at 2kg, the user

#### Hydrophobic Polypropylene (PP) Fiber Filter

Filtration membrane treatment used in line with USA FDA standards, aperture 5 micron can effectively remove thick solid precipitate filtered water for "physical pollution", effectively filter the water, sediment, sludge, impurities, rust, suspended substances the matter is still visible to the naked eye, in order to ensure that the water turbidity, maintain standards.

#### **Product Features**

- Filter has the first 42 US NSF certification and product with US FDA Standards
- 4 layers with (5µ,3µ,1µ,1µ)micron, High durability
- **100% fiber** filter hydrophobic polypropylene