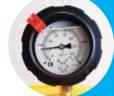

#### Pressure gauge

Complete backwash

sh then turn back to original location e face impurities accumulate, the

When the filter surface impurities accumulate, the penetration of water is reduced, makes the filter pressure rise. After the filter "Reverse-Wash" process, water will be filtered efficiency, and then a pressure will be reduce. Therefore, when the pressure gauge is at 2kg, the user