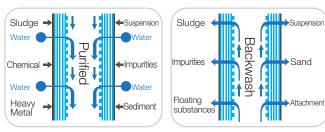

## Easy Reverse Wash

Layers in the filter will remove impulifies and sediment silt, by backwashing action, so that the waste water is discharged through the drainage outlets.

- 1. To extend the life of filters
- 2. To increase the filtering effect of filter
- 3. Easy to operate

Purify

Backwash

Hold the handle with two hands

Turn counter-clockwise for backwash

#### Pressure gauge

Complete backwash

sh then turn back to original location e face impurities accumulate, the

When the filter surface impurities accumulate, the penetration of water is reduced, makes the filter pressure rise. After the filter "Reverse-Wash" process, water will be filtered efficiency, and then a pressure will be reduce. Therefore, when the pressure gauge is at 2kg, the user