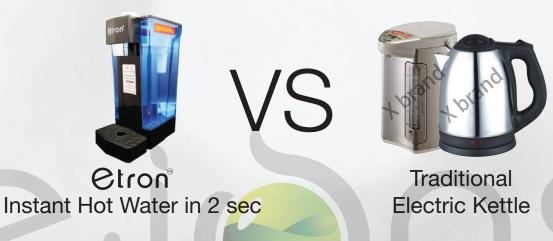

# **Etron**®

VS

Traditional Electric Kettle

Otron<sup>®</sup>
Instant Hot Water in 2 sec

Food Grade Material Bottle-grade PP material

Metal water tank
Releasing heavy metals

Healthy
One-time heating

Harmful Repeated boiling

Power saving Boiling water in 2 seconds

Power consumption waste Takes long time to boil

Fresh
Heat water just when you need it

Metamorphism
Repeated heating

2 SEC INSTANT HOT WATER DISPENSER (MANUAL)