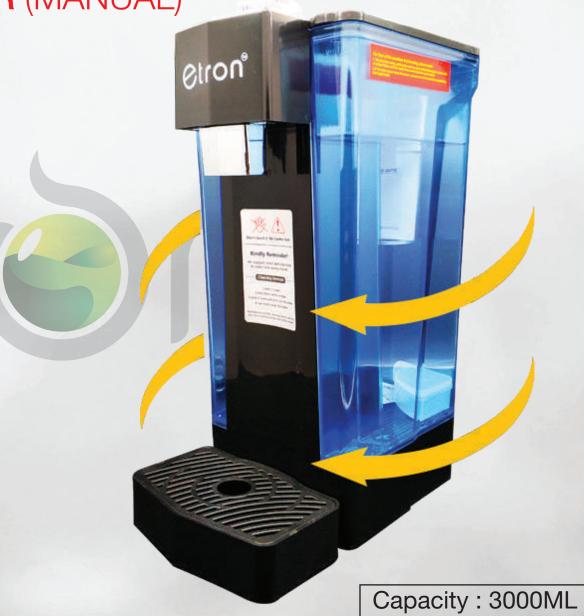

Power saving Boiling water in 2 seconds

Power consumption waste Takes long time to boil

Fresh
Heat water just when you need it

Metamorphism
Repeated heating

2 SEC INSTANT HOT WATER DISPENSER (MANUAL)

# **LARGE CAPACITY**

304 STAINLESS STEEL

Healthy and Safe Odorless in hot water