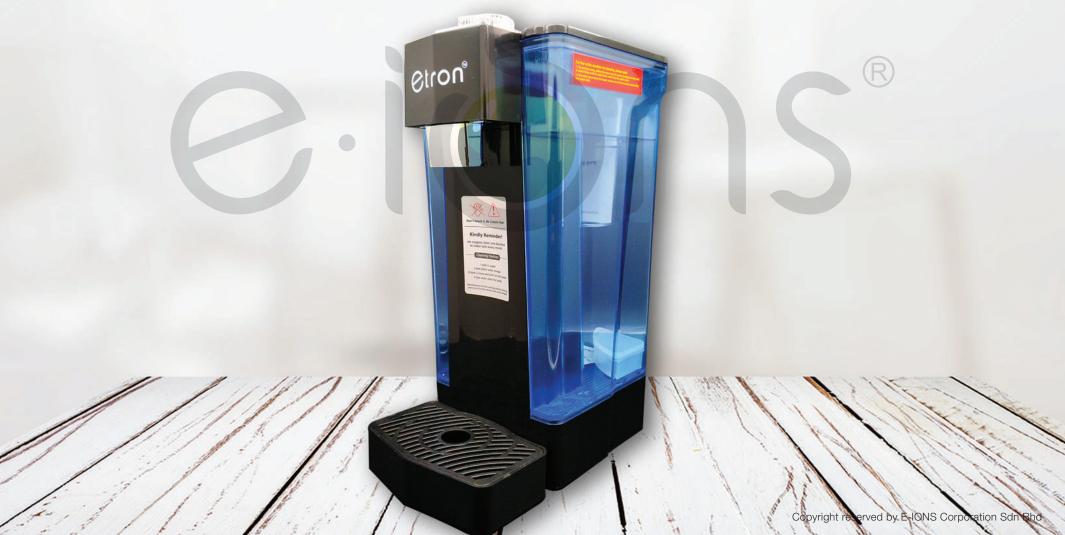

### 2 SEC INSTANT HOT WATER DISPENSER

ENERGY SAVING | TIME SAVING | DISPENSE HOT WATER INSTANTLY

## **Etron**®

Boiling water with a temperature of 100 C in just 2 seconds

**BOILING SPEED** 

5 - 8 minutes

Energy-saving/standby mode energy consumption is only 9 voltage per year

CONSUMPTION OF ENERGY

The continuous boiling of water will consume large amounts of energy

Dispense water instantly, boil dry protection no shortage of water, overflow prevention and other safety features

WATER IS SAFE

The constant re-boiling of water can be hazardous to health