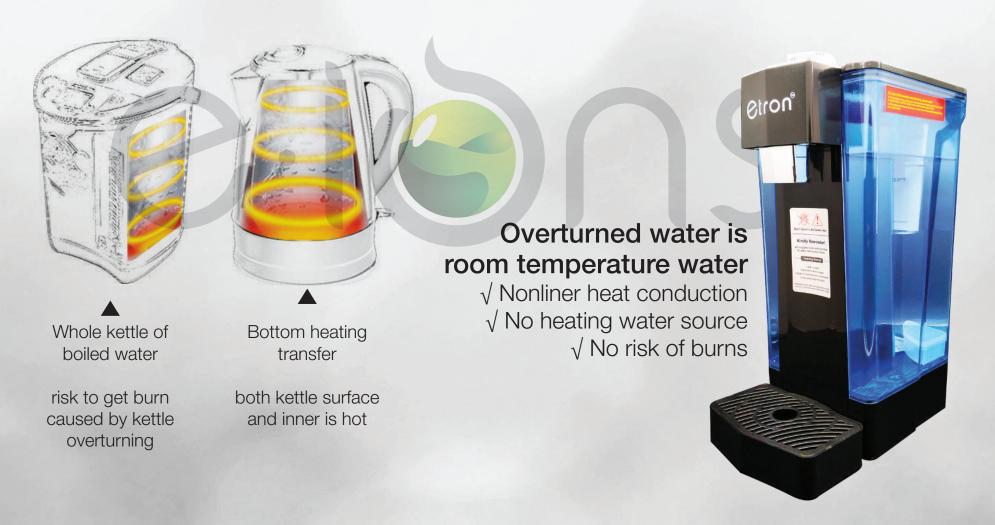

Dispense water instantly, boil dry protection no shortage of water, overflow prevention and other safety features

WATER IS SAFE

The constant re-boiling of water can be hazardous to health

# Safe & Prevent Burns

etron protecting your family